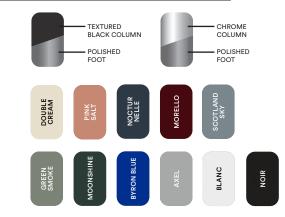

## 1. Frame Finishes

Standard U.R frame finishes include black or chrome legs with a polished foot. U.R is also available in our current season powdercoat colours listed, with custom colour optional.

Colours are representative only, please check with your Thinking Works consultant to view samples of any specific colour.