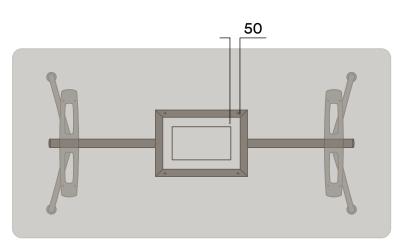

#### Power/Data Beam

Suitable for CN-1000, CN-1001 and CN-1002 frames

Suitable for CN-1010, CN-1011 and CN-1012 frames

Replaces central rail to provide placement of powerboxes without frame interference

Made to order to cater for specified powerbox requirements and size

Provides 50mm clearance around powerbox to ensure fitment without frame interference

**Powerbox Management** 