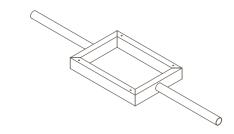

### **Powerbox Slingshot**

Suitable for CN-1040 and CN-1041 table frames

Replaces U.R leg column to provide placement of powerboxes without frame interference

Made to order to cater for specified powerbox requirements and size

Provides 75mm clearance around powerbox to ensure fitment without frame interference

#### Power/Data Beam

Suitable for CN-1000, CN-1001 and CN-1002 frames

Suitable for CN-1010, CN-1011 and CN-1012 frames

Replaces central rail to provide placement of powerboxes without frame interference

Made to order to cater for specified powerbox requirements and size

Provides 50mm clearance around powerbox to ensure fitment without frame interference

**Powerbox Management** 