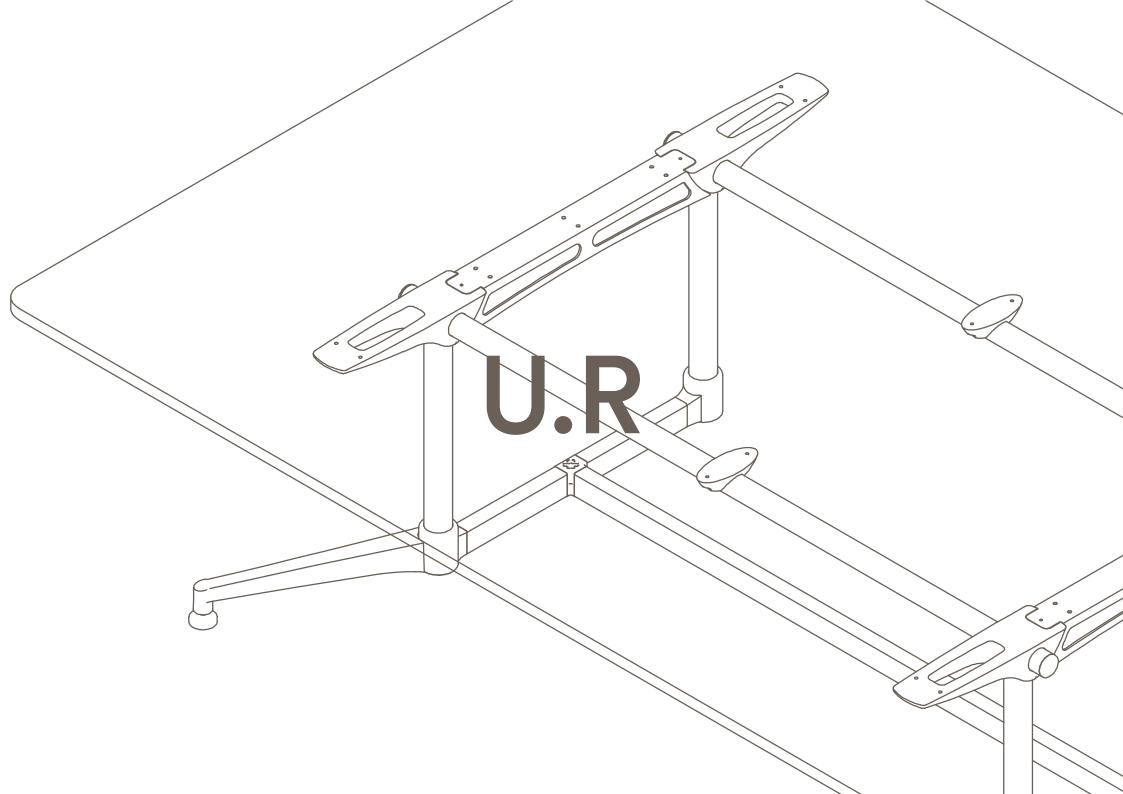

# Tables Rectangle

# Tables Features

**Materials Information** 

## Frame Finish

Steel Slingshot

- a. Powdercoat (to match frame)
- Steel Power/Data Beam
- a. Black Powdercoat

Power/Data Beam