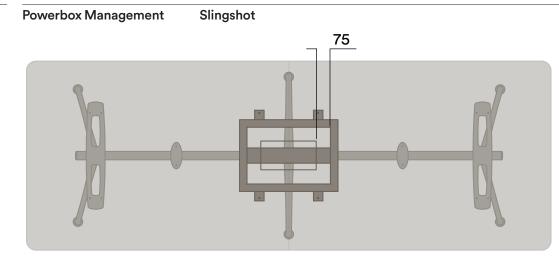

### **Powerbox Slingshot**

Suitable for CN-1040 and CN-1041 table frames

Replaces U.R leg column to provide placement of powerboxes without frame interference

Made to order to cater for specified powerbox requirements and size

Provides 75mm clearance around powerbox to ensure fitment without frame interference