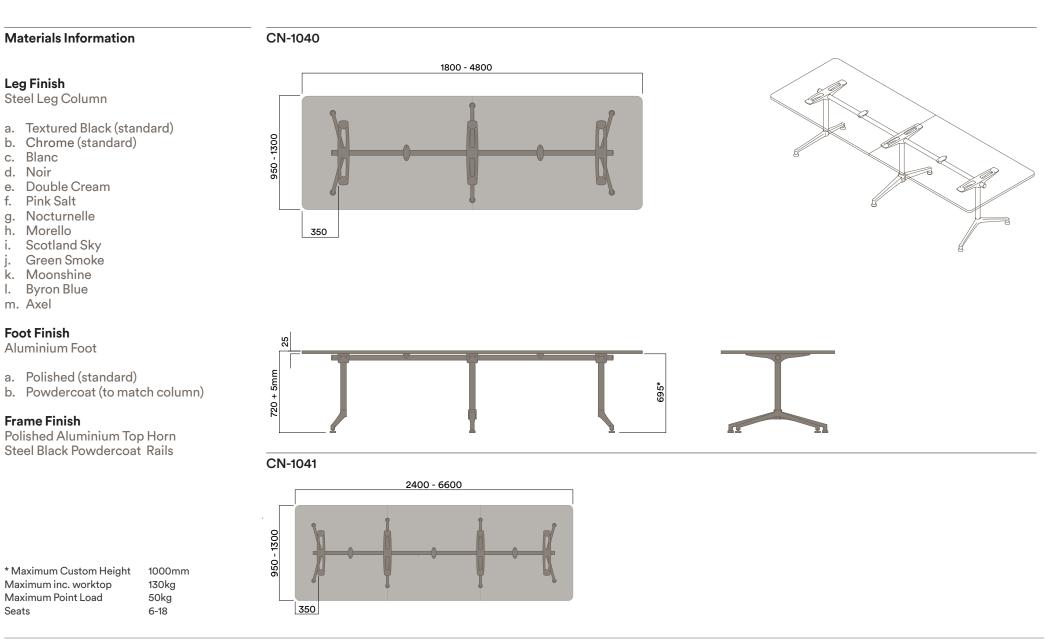

# U.R

**Specification Guide** 

# U.R

Flexible, versatile and environmentally-friendly... U.R is the smarter choice.

An environmentally considered table system, **U.R draws on Life Cycle** Assessments (LCA) to determine the most appropriate materials, and Finite Element Analysis (FEA) to ensure the strongest structure while eliminating waste. **Skilfully designed for** 100% disassembly, U.R is all ready for recycling.



# Table Finishes

## 1. Frame Finishes

Standard U.R frame finishes include black or chrome legs with a polished foot. U.R is also available in our current season powdercoat colours listed, with custom colour optional.





Colours are representative only, please check with your Thinking Works consultant to view samples of any specific colour.

# Tables Rectangle



# Tables Features

**Materials Information** 

## Frame Finish

Steel Slingshot

- a. Powdercoat (to match frame)
- Steel Power/Data Beam
- a. Black Powdercoat



Power/Data Beam



### **Powerbox Slingshot**

Suitable for CN-1040 and CN-1041 table frames

Replaces U.R leg column to provide placement of powerboxes without frame interference

Made to order to cater for specified powerbox requirements and size

Provides 75mm clearance around powerbox to ensure fitment without frame interference

#### Power/Data Beam

Suitable for CN-1000, CN-1001 and CN-1002 frames

Suitable for CN-1010, CN-1011 and CN-1012 frames

Replaces central rail to provide placement of powerboxes without frame interference

Made to order to cater for specified powerbox requirements and size

Provides 50mm clearance